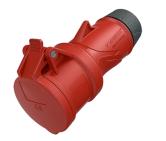

## **Connector PowerTOP® Xtra with ErgoCONTACT**

Part no. 14516

- screw terminals ErgoCONTACT
- **X-CONTACT**
- ergonomic enclosure design with nubbed grip areas
- rubberised cable gland with sealing
- strain relief and protection against kinking • •
  - thread lock and safety slid
- area for self-adhesive labels