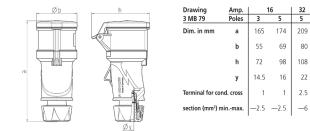

land with sealing
- strain relief and protection against kinking • •
  - thread lock and safety slid
- area for self-adhesive labels

## **Technical specifications**

| Ampere                    | 32 A                          |
|---------------------------|-------------------------------|
| Poles                     | 4 p                           |
| Voltage                   | 400 V                         |
| Clock position            | 6 h                           |
| Hertz                     | 50-60 Hz                      |
| Connection technology     | Screw terminals, ErgoCONTACT® |
| Contact                   | X-CONTACT®                    |
| Protection type           | IP 54                         |
| Declaration of Conformity | EAC                           |

## Drawing