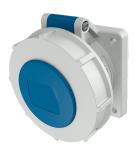

Panel mounted socket

Part no. 218A

screw terminals straight

•

•

## Technical specifications

| Ampere                    | 16 A            |
|---------------------------|-----------------|
| Poles                     | 3 p             |
| Voltage                   | 230 V           |
| Clock position            | 6 h             |
| Hertz                     | 50-60 Hz        |
| Connection technology     | Screw terminals |
| Contact                   | standard        |
| Protection type           | IP 67           |
| Flange                    | 75x75 mm        |
| Fixing hole               | 60x60 mm        |
| Weight                    | 160 g           |
| Declaration of Conformity | VDE, EAC, CQC   |