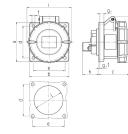

## Drawing

| Drawing                      | Amp.     | 16  |     |     | 32  |     |     |
|------------------------------|----------|-----|-----|-----|-----|-----|-----|
| 1 MB 141                     | Poles    | 3   | 4   | 5   | 3   | 4   | 5   |
| Dim. in mm                   | а        | 75  | 75  | 75  | 85  | 85  | 85  |
|                              | b        | 75  | 75  | 75  | 75  | 75  | 75  |
|                              | c        | 60  | 61  | 61  | 70  | 70  | 72  |
|                              | d        | 60  | 60  | 60  | 60  | 60  | 60  |
|                              | е        | 60  | 60  | 60  | 60  | 60  | 60  |
|                              | f        | 5.5 | 5.5 | 5.5 | 5.5 | 5.5 | 5.5 |
|                              | g.       | 8   | 8   | 8   | 8   | 8   | 8   |
|                              | g.1      | 2   | 2   | 2   | 2   | 2   | 2   |
|                              | h        | 83  | 88  | 95  | 99  | 99  | 105 |
|                              | i        | 78  | 85  | 96  | 103 | 103 | 110 |
|                              | k        | 31  | 32  | 32  | 39  | 39  | 39  |
|                              | 1        | 43  | 52  | 54  | 58  | 58  | 65  |
| Terminal for con             | d. cross | 1.5 | 1.5 | 1.5 | 2.5 | 2.5 | 2.5 |
| section (mm <sup>2</sup> ) m | inmax.   | -4  | -4  | -4  | -10 | -10 | -10 |