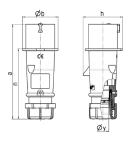

## Drawing

| Drawing                  | Amp.    | 16    |       |       | 32  |     |      |
|--------------------------|---------|-------|-------|-------|-----|-----|------|
| 2 MB 217                 | Poles   | 3     | 4     | 5     | 3   | 4   | 5    |
| Dim. in mm               | а       | 142   | 147   | 147   | 186 | 186 | 180  |
|                          | b       | 53    | 59    | 67    | 70  | 70  | 77   |
|                          | h       | 59    | 69.4  | 76    | 81  | 81  | 89.5 |
|                          | n       | 105.2 | 110.5 | 110.5 | 141 | 141 | 135  |
|                          | у       | 14.5  | 16    | 16    | 22  | 22  | 22   |
| Terminal for cond. cross |         | 1     | 1     | 1     | 2.5 | 2.5 | 2.5  |
| section (mm²) n          | ninmax. | —2.5  | —2.5  | —2.5  | 6   | -6  | -6   |