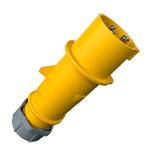

## Plug AM-TOP®

Part no. 259

- screw terminals

- single part body cable gland and sealing strain relief and protection against kinking

## Technical specifications

| Ampere                    | 32 A            |
|---------------------------|-----------------|
| Poles                     | 3 p             |
| Voltage                   | 110 V           |
| Clock position            | 4 h             |
| Hertz                     | 50-60 Hz        |
| Connection technology     | Screw terminals |
| Contact                   | standard        |
| Protection type           | IP 44           |
| Weight                    | 254 g           |
| Declaration of Conformity | EAC, CQC        |