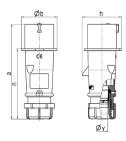

## Drawing

| Drawing                  | Amp.  | 16    |       |       | 32  |     |      |
|--------------------------|-------|-------|-------|-------|-----|-----|------|
| 2 MB 217                 | Poles | 3     | 4     | 5     | 3   | 4   | 5    |
| Dim. in mm               | а     | 142   | 147   | 147   | 186 | 186 | 180  |
|                          | b     | 53    | 59    | 67    | 70  | 70  | 77   |
|                          | h     | 59    | 69.4  | 76    | 81  | 81  | 89.5 |
|                          | n     | 105.2 | 110.5 | 110.5 | 141 | 141 | 135  |
|                          | у     | 14.5  | 16    | 16    | 22  | 22  | 22   |
| Terminal for cond. cross |       | 1     | 1     | 1     | 2.5 | 2.5 | 2.5  |
| section (mm²) minmax.    |       | —2.5  | —2.5  | —2.5  | 6   | -6  | -6   |