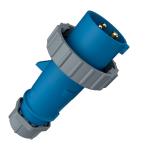

## Plug AM-TOP®

Part no. 290

- screw terminals

•

- single part body cable gland and sealing strain relief and protection against kinking

## **Technical specifications**

| Ampere                    | 32 A            |
|---------------------------|-----------------|
| Poles                     | 3 p             |
| Voltage                   | 230 V           |
| Clock position            | 6 h             |
| Hertz                     | 50-60 Hz        |
| Connection technology     | Screw terminals |
| Contact                   | standard        |
| Protection type           | IP 67           |
| Weight                    | 292 g           |
| Declaration of Conformity | VDE, EAC, CQC   |