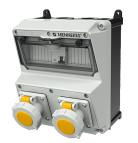

## **AMAXX®** combination unit

Part no. 920700

pre-wired for installation

•

•

•

- enclosure and insert made of AMAPLAST
- fusing behind a transparent cover
- enclosure front cover electric grey RAL 7035
- hinged to the side (except enclosure size 130 x 225 mm and 650 x 112.5 mm)
- fusing behind a transparent cover

## **Technical specifications**

| CEE 16 A, 3 p, 110 V      | 2                                                           |
|---------------------------|-------------------------------------------------------------|
| Fusing                    | • 1 RCD 25 A, 2 p, 0.03 A                                   |
| Pre-fuse max.             | 16 A                                                        |
| InA                       | 25 A                                                        |
| RDF                       | 1                                                           |
| Connection / feeder cable | <ul> <li>for 1 cable up to 3 x 10 mm<sup>2</sup></li> </ul> |
| Protection type           | IP 67                                                       |
| Shutter                   | false                                                       |
| Enclosure material        | Plastic                                                     |
| Weight                    | 2490 g                                                      |