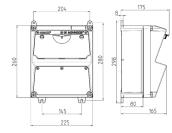

## Drawing

## Drawing 1 MB 521

| Depth dimensions at various fittings.                              |         |        |  |
|--------------------------------------------------------------------|---------|--------|--|
| Receptacles                                                        | Degrees | Depth  |  |
| SCHUKO® 16A, 230 V                                                 | IP 44   | 175 mm |  |
|                                                                    | IP 67   | 194 mm |  |
| CEE 16A, 3p, 230V                                                  | IP 44   | 204 mm |  |
|                                                                    | IP 67   | 205 mm |  |
| CEE 16A, 5p, 400V                                                  | IP 44   | 209 mm |  |
|                                                                    | IP 67   | 213 mm |  |
| CEE 32A, 5p, 400V                                                  | IP 44   | 221 mm |  |
|                                                                    | IP 67   | 227 mm |  |
| CEE 63A, 5p, 400V                                                  | IP 44   | 248 mm |  |
|                                                                    | IP 67   | 248 mm |  |
| Cable entries: closed for sut out 2 v M 22 each on ten and bettern |         |        |  |

Cable entries: closed for cut out.  $2 \times M$  32 each on top and bottom,  $2 \times M$  20 each on top and bottom for cut out.